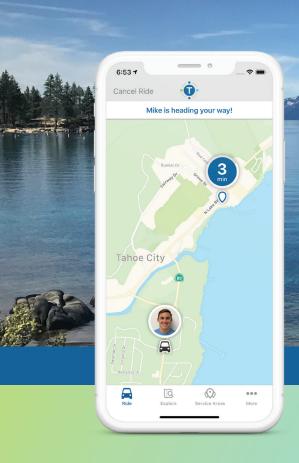

## **TART Connect Night Service**

Connections between TART Connect on demand night service and Truckee night service can be made at Squaw Valley & Northstar.

TART Connect offers a FREE and easy way to leave the car behind. TART connect offers curb-to-curb service and connections to TART's Truckee Night Service.

## Get the App! Just tap, relax and go.

No app? Just call: 530-214-5811 | TahoeTruckeeTransit.com/fall21